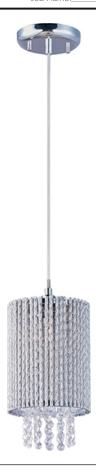

# PRODUCT DESCRIPTION

The Spiral Collection features curled metal tubing that shines like diamonds radiating in the sun. Strands of high quality K9 crystal beads add to the opulence of the fixture offering a distinct sparkle visible whether off or on.Â

#### **FINISHES OPTION**

Polished Chrome (PC)