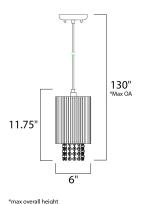

## **MEASUREMENTS**

DIMENSION : 6" W x 11.75" H

MAX OAH : 130" OAH

CANOPY : 4.72" W x 0.86" H x 4.72" L

HANGING WEIGHT : 2.75 lb

LAMPING

INPUT VOLTAGE : 120V LUMENS : 800 Rated

BULB : 1 x 40W Xenon G9, 40W Total